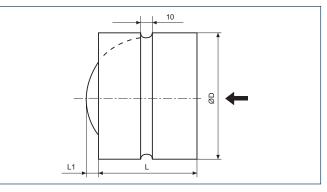

## DIMENSIONS [mm]

| Туре       | ØD  | L1    | L   | article number |
|------------|-----|-------|-----|----------------|
| CAR-PL 100 | 99  | 5     | 90  | 40521010-01    |
| CAR-PL 125 | 124 | 18    | 90  | 40521020-01    |
| CAR-PL 150 | 149 | 30    | 90  | 40521029-01    |
| CAR-PL 160 | 159 | 35    | 90  | 40521030-01    |
| CAR-PL 200 | 199 | 55    | 90  | 40521040-01    |
| CAR-PL 250 | 249 | 62,5  | 125 | 40521050-01    |
| CAR-PL 315 | 314 | 95,5  | 125 | 40521060-01    |
| CAR-PL 355 | 354 | 115   | 125 | 40521065-01    |
| CAR-PL 400 | 399 | 137,5 | 125 | 40521070-01    |