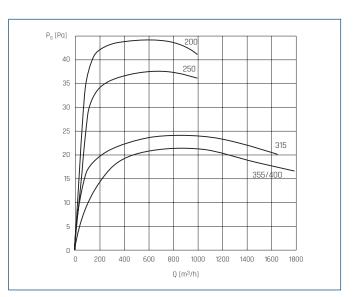

hrottle wings are made of aluminium sheet. The wings work like a "butterfly" and are closed by a spring so that the backdraft shutter can be mounted in any position.

## DIMENSIONS [mm]



| Туре       | ØD  | L1    | L   | article number |
|------------|-----|-------|-----|----------------|
| CAR-PL 100 | 99  | 5     | 90  | 40521010-01    |
| CAR-PL 125 | 124 | 18    | 90  | 40521020-01    |
| CAR-PL 150 | 149 | 30    | 90  | 40521029-01    |
| CAR-PL 160 | 159 | 35    | 90  | 40521030-01    |
| CAR-PL 200 | 199 | 55    | 90  | 40521040-01    |
| CAR-PL 250 | 249 | 62,5  | 125 | 40521050-01    |
| CAR-PL 315 | 314 | 95,5  | 125 | 40521060-01    |
| CAR-PL 355 | 354 | 115   | 125 | 40521065-01    |
| CAR-PL 400 | 399 | 137,5 | 125 | 40521070-01    |



## PRESSURE LOSS CHARACTERISTICS