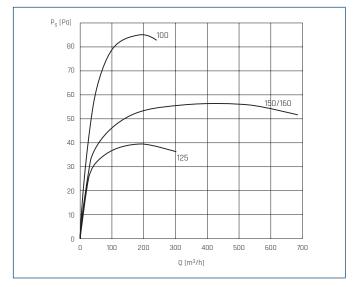

throttle wings are made of aluminium sheet. The wings work like a "butterfly" and are closed by a spring so that the backdraft shutter can be mounted in any position.

## DIMENSIONS [mm]



| Туре       | ØD  | L1    | L   | article number |
|------------|-----|-------|-----|----------------|
| CAR-PL 100 | 99  | 5     | 90  | 40521010-01    |
| CAR-PL 125 | 124 | 18    | 90  | 40521020-01    |
| CAR-PL 150 | 149 | 30    | 90  | 40521029-01    |
| CAR-PL 160 | 159 | 35    | 90  | 40521030-01    |
| CAR-PL 200 | 199 | 55    | 90  | 40521040-01    |
| CAR-PL 250 | 249 | 62,5  | 125 | 40521050-01    |
| CAR-PL 315 | 314 | 95,5  | 125 | 40521060-01    |
| CAR-PL 355 | 354 | 115   | 125 | 40521065-01    |
| CAR-PL 400 | 399 | 137,5 | 125 | 40521070-01    |



## PRESSURE LOSS CHARACTERISTICS