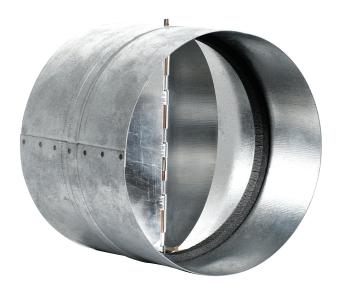

# CAR-PL backdraft shutter

### CONSTRUCTION

The housing is made of galvanized sheet steel and the throttle wings are made of aluminium sheet. The wings work like a "butterfly" and are closed by a spring so that the backdraft shutter can be mounted in any position.